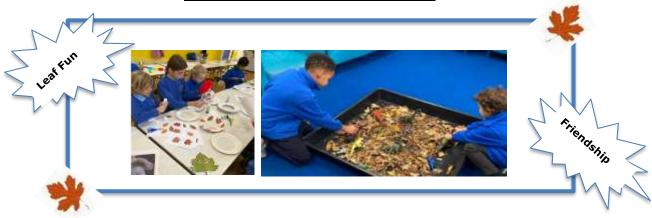

## **Autumn Fall Breakfast Club event**

Children enjoyed a hearty breakfast coupled with lots of autumn-related activities to explore with others from Reception to Year Six.

A BIG thank you to Miss Dearlove and her team for their continued efforts.

Keep an eye out for our next event with ways that you can be involved.