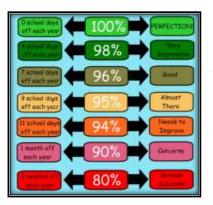

## **Attendance**

Attending school every day is essential. Any absence is a missed opportunity for learning.

Our attendance target this year is **94%** Let's work together to make this happen!

**Well done** to a number of classes, whose attendance exceeds our target this week.